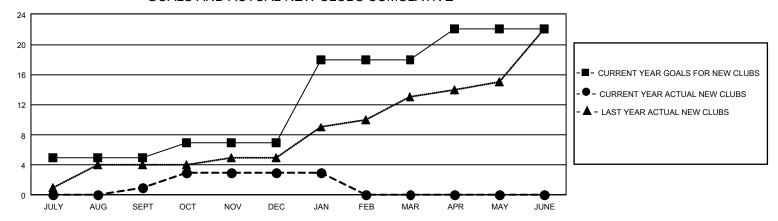

## GMT Constitutional Area 8, Group E

REPORT DOES NOT INCLUDE CLUBS IN UNDISTRICTED AREAS.

| Clubs                 |               |           |               | Members               |                         |                         |                                              |
|-----------------------|---------------|-----------|---------------|-----------------------|-------------------------|-------------------------|----------------------------------------------|
| RESULTS FOR 2023-2024 |               |           |               | RESULTS FOR 2023-2024 |                         |                         |                                              |
| QUARTER               | NEW CLUB GOAL | NEW CLUBS | DROPPED CLUBS | QUARTER ME            | MBER GROWTH NET<br>GOAL | MEMBER GROWTH<br>ACTUAL | DROPPED MEMBERS ACTUAL (including transfers) |
| JULY/AUG/SEPT         | 15            | 1         | 4             | JULY/AUG/SEPT         | 313                     | 476                     | 345                                          |
| OCT/NOV/DEC           | 6             | 2         | 8             | OCT/NOV/DEC           | 215                     | 385                     | 557                                          |
| JAN/FEB/MAR           | 33            | 0         | 0             | JAN/FEB/MAR           | 313                     | 171                     | 66                                           |
| APR/MAY/JUNE          | 12            | 0         | 0             | APR/MAY/JUNE          | 313                     | 0                       | 0                                            |

## GOALS AND ACTUAL NEW CLUBS CUMULATIVE