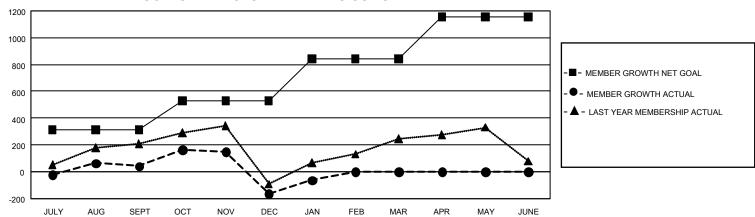

## GMT Constitutional Area 8, Group E

REPORT DOES NOT INCLUDE CLUBS IN UNDISTRICTED AREAS.

| Clubs                 |               |           |               | Members               |                         |                         |                                              |
|-----------------------|---------------|-----------|---------------|-----------------------|-------------------------|-------------------------|----------------------------------------------|
| RESULTS FOR 2023-2024 |               |           |               | RESULTS FOR 2023-2024 |                         |                         |                                              |
| QUARTER               | NEW CLUB GOAL | NEW CLUBS | DROPPED CLUBS | QUARTER ME            | MBER GROWTH NET<br>GOAL | MEMBER GROWTH<br>ACTUAL | DROPPED MEMBERS ACTUAL (including transfers) |
| JULY/AUG/SEPT         | 15            | 1         | 4             | JULY/AUG/SEPT         | 313                     | 476                     | 345                                          |
| OCT/NOV/DEC           | 6             | 2         | 8             | OCT/NOV/DEC           | 215                     | 385                     | 557                                          |
| JAN/FEB/MAR           | 33            | 0         | 0             | JAN/FEB/MAR           | 313                     | 171                     | 66                                           |
| APR/MAY/JUNE          | 12            | 0         | 0             | APR/MAY/JUNE          | 313                     | 0                       | 0                                            |

## GOALS AND ACTUAL MEMBERS CUMULATIVE

| DROPPED CLUBS: 12 |     | 175 CLUBS OF 283 ADDED 1<br>OR MORE NEW MEMBERS | GENDER DISTRIBUTION                  |                |  |
|-------------------|-----|-------------------------------------------------|--------------------------------------|----------------|--|
|                   |     |                                                 | MALE                                 | 4,015 (55.06%) |  |
|                   |     |                                                 | FEMALE                               | 3,268 (44.82%) |  |
| DROPPED MEMBERS   |     |                                                 | NON BINARY                           | 1 (0.01%)      |  |
| DECEASED          | 22  |                                                 | PREFER NOT TO ANSWER                 | 8 (0.11%)      |  |
| CLUB CANCELLED    | 198 |                                                 | TOTAL FAMILY UNIT MEMBERS            | 1.793          |  |
| OTHER             | 748 | CLICK HERE FOR                                  | TO THE TAIMET OF THE MEMBERS         |                |  |
| TOTAL             | 968 | CUMULATIVE MEMBERSHIP DATA                      | FAMILY MEMBERS PAYING HALF DUES 1,08 |                |  |